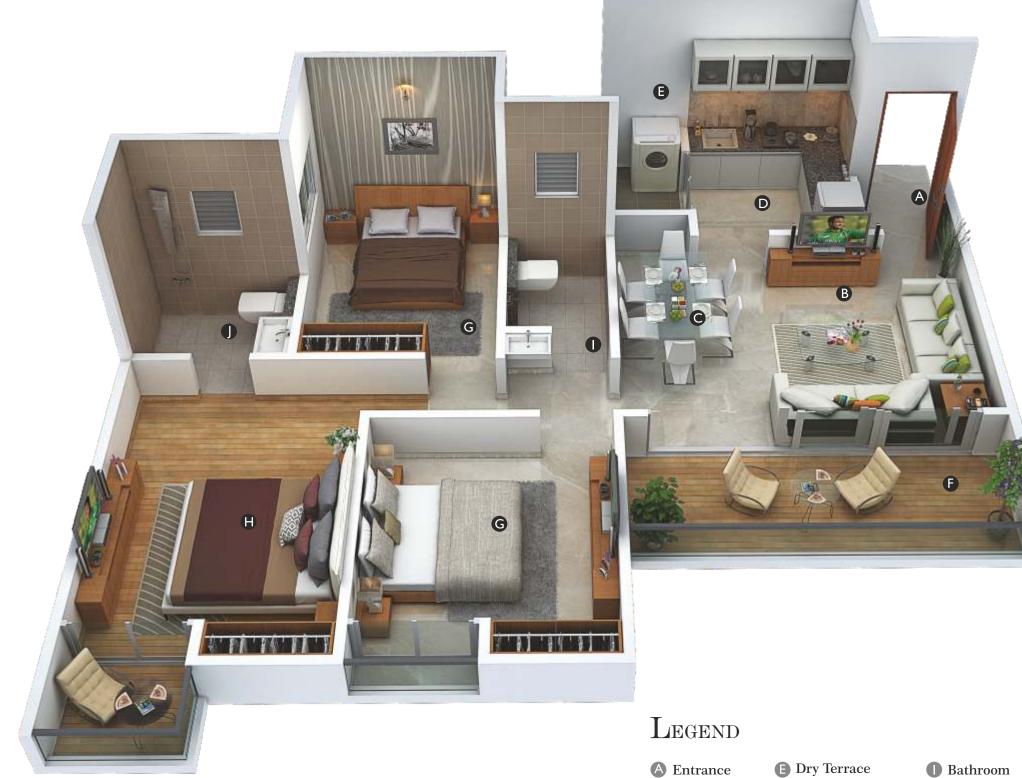

# Lowering Luxury

2 BHK APARTMENT

3 BHK Apartment

Master Bathroom

**B** Living Room Dining Area

Kitchen

Master Bedroom

Terrace

**G** Bedroom