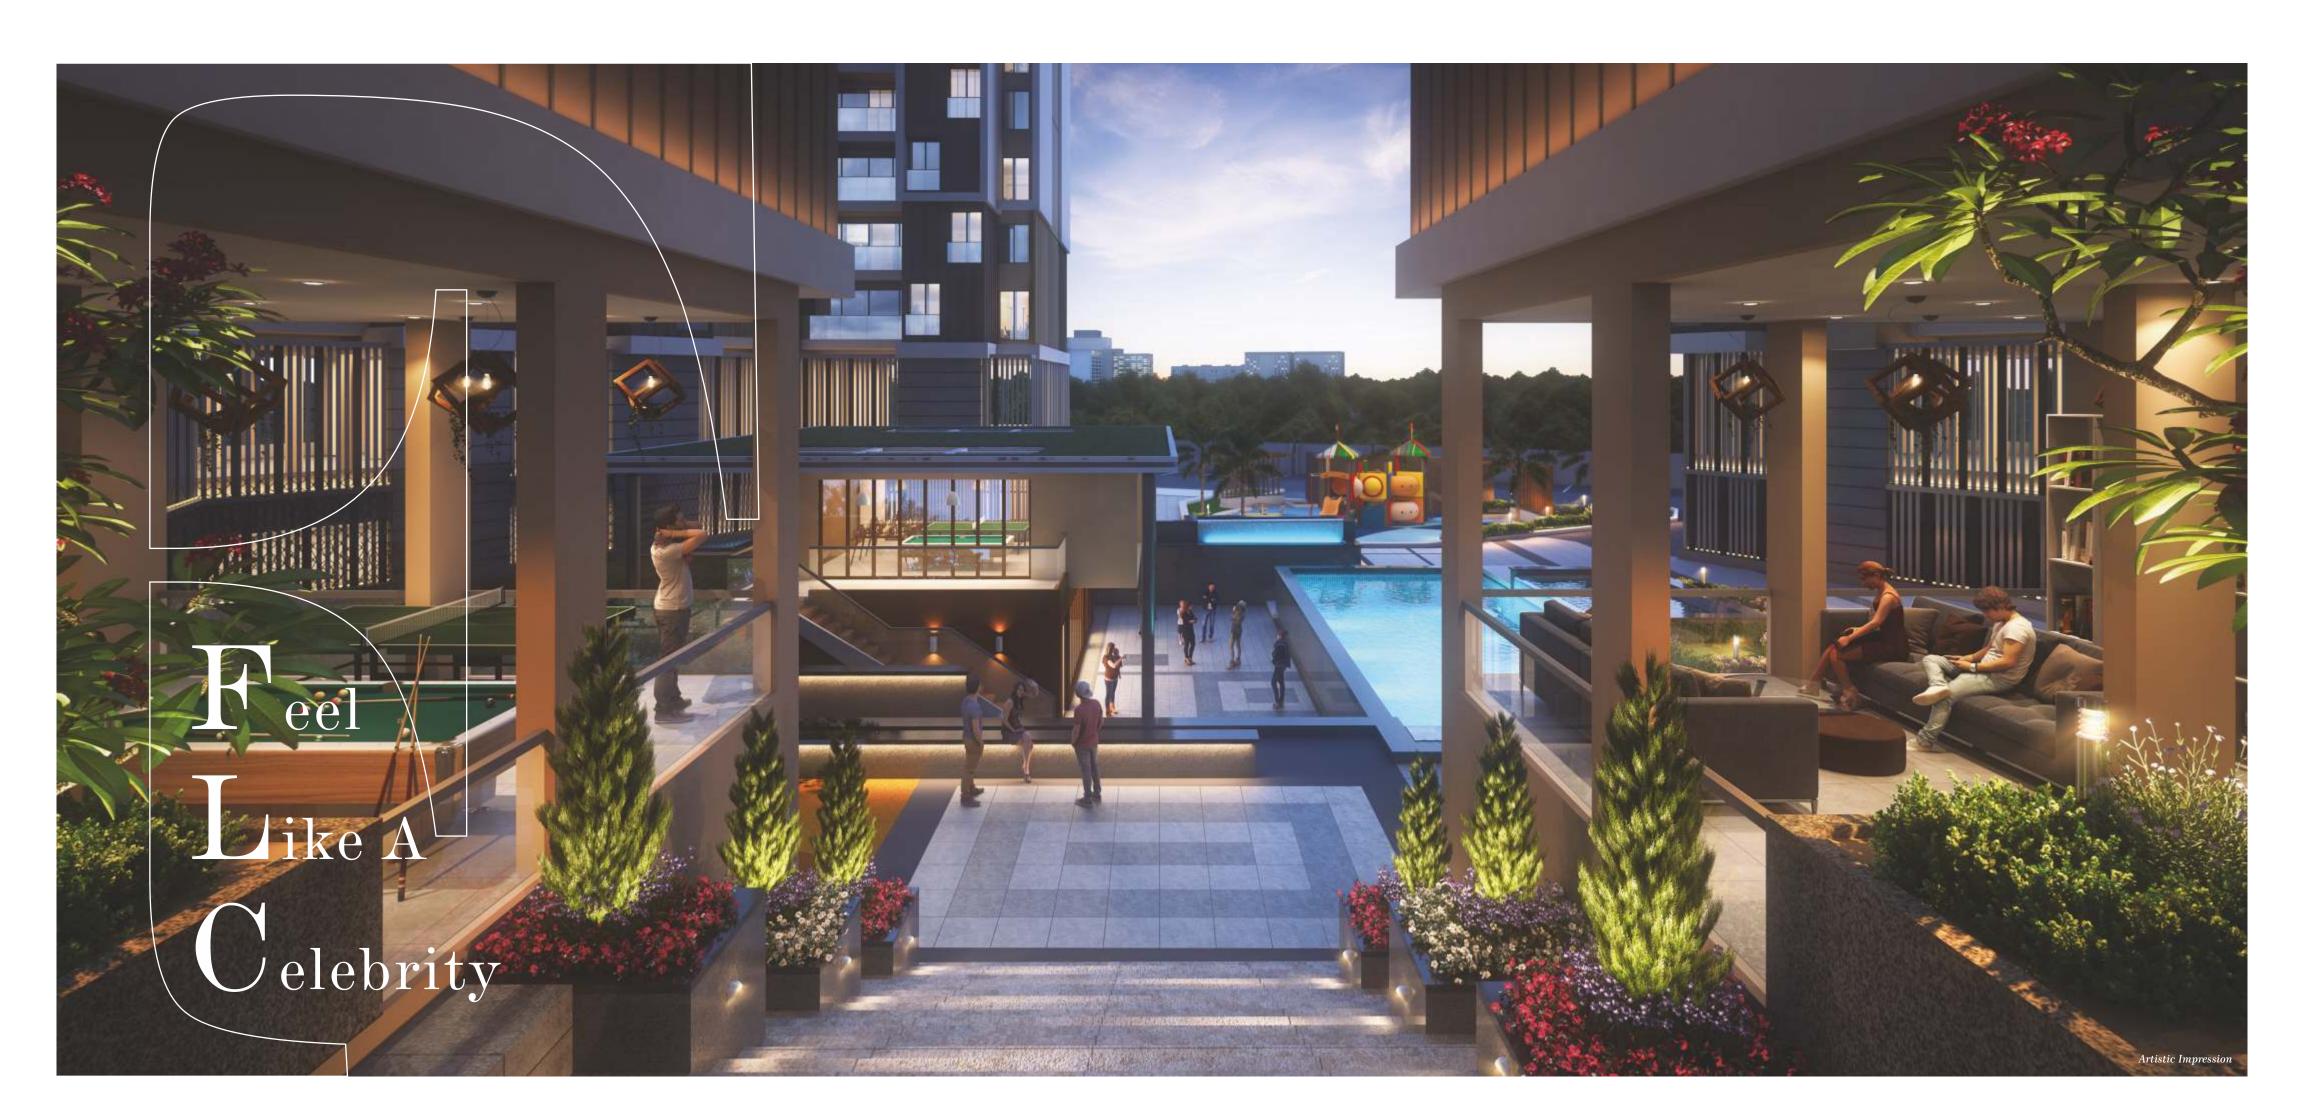

## Infinite Happiness Comes With 2 Clubhouses

Krishna Amarillo will never cease to amaze you for each of its unique feature. To amaze you even more, we're coming up with 2 designer clubhouses. As we all know that fitness and sports activities keep our body fit and healthy, likewise, entertainment is also an exercise for our mind that keeps our soul healthy. And by keeping these two exercises exclusive, you can truly enjoy them and can make most of them. The 2 designer clubhouses at Amarillo represent 2 zones i.e. Sports Zone & Entertainment Zone.

At Sports Zone, you can indulge in various sports activities or you can just pump up your energy with your favourable fitness exercises. In the entertainment zone, you can celebrate every joyous moment of your life with great fervour. Here, you have a AV room and many more such facilities that will ensure that happiness will flow like a pleasant breeze. The design of these clubhouses is so convenient that you can easily access both the clubhouses and zones with utmost ease. It's here that a dual dose of happiness awaits you!