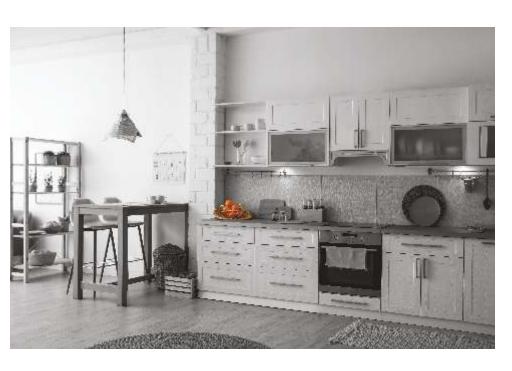

## **KITCHEN**

- L-shaped black granite platform
- Designer dado tiles
- Provision for exhaust fan
- Water purifier for drinking water
- Branded modular kitchen
- Provision for gas pipe connection