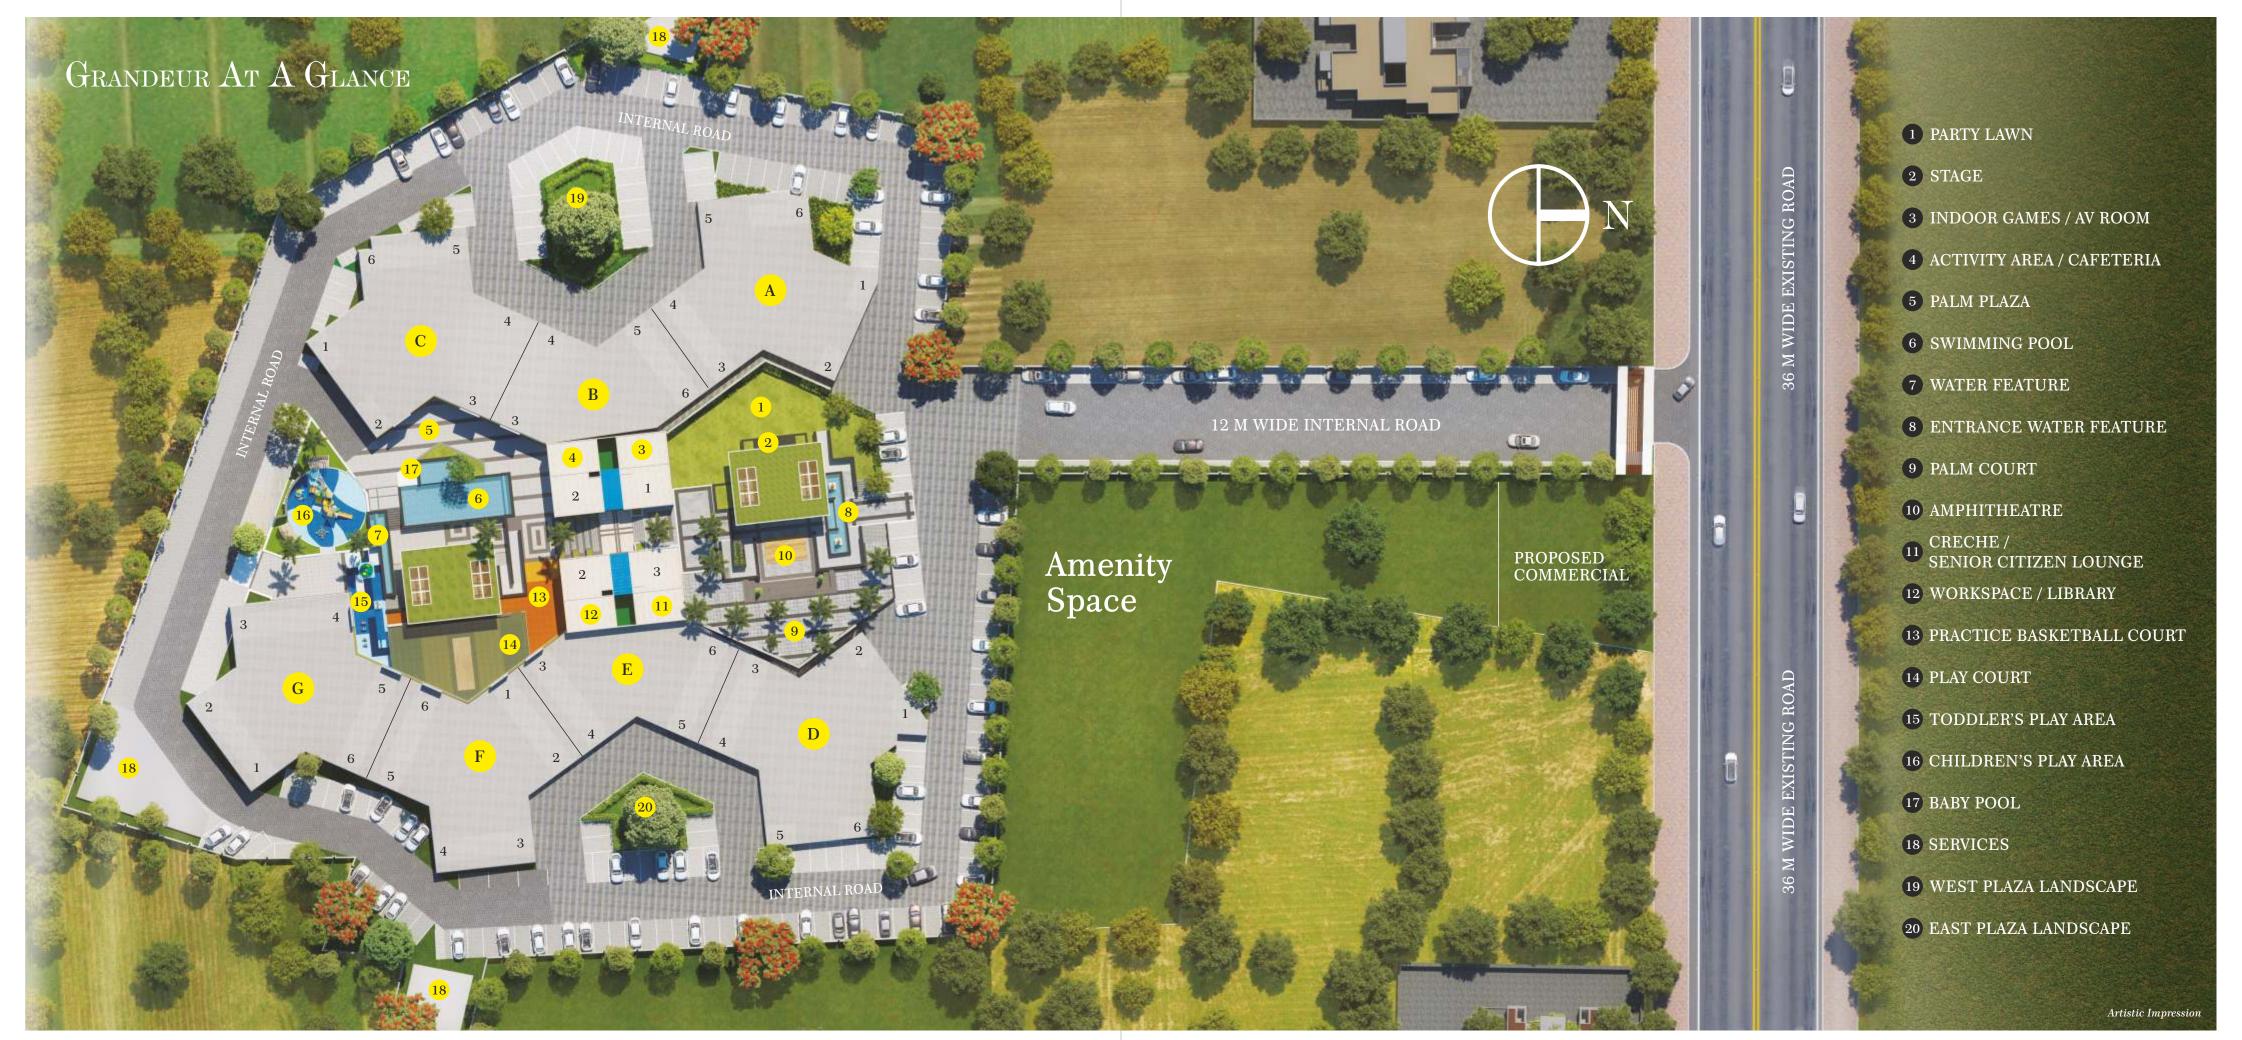

## Beautiful, Tranquil World

- 2 Designer clubhouses
- Multilevel car park
- Party lawn
- Trimix internal road
- Chessboard
- Palm court
- Interaction plaza
- Practice basketball court
- Practice cricket pitch Swimming pool
- Baby pool
- Crèche
- Workspace

## Pathway

- Garden activity area
- Toddler play court
- Senior citizens sit-outs
- Indoor games
- Poolside deck
- Designer entrance lobby
- Cafeteria
- Wooden deck stage
- Meditation area
- Swing garden & kids' play area

## Finger Touch Luxury

- DTH connection for living room
- Provision for piped gas system
- Access controlled lobby
- Amphitheatre
- Three lifts for every wings
- Exclusive water feature
- Generator backup for common areas
- Audio visual room
- Auto door lifts with generator backup
- Intercom connectivity
- Modular kitchen with purifier
- Wi-Fi zones\*
- Video door phone
- Smart digital lock

## 100% Peace 24x7

- Firefighting system
- Designer entrance gate with security cabin
- Security with CCTV cameras\*