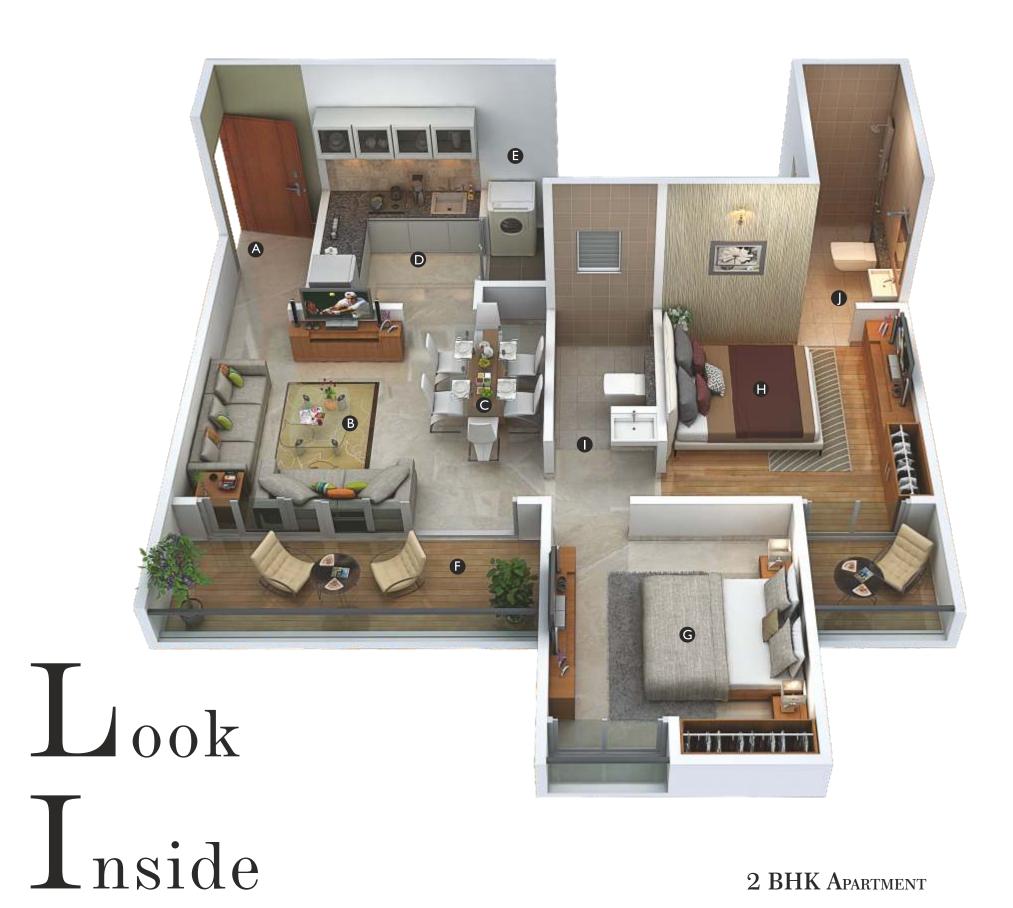

# Lowering Luxury

2 BHK APARTMENT

3 BHK Apartment

Master Bathroom

**B** Living Room Dining Area

Kitchen

Master Bedroom

Terrace