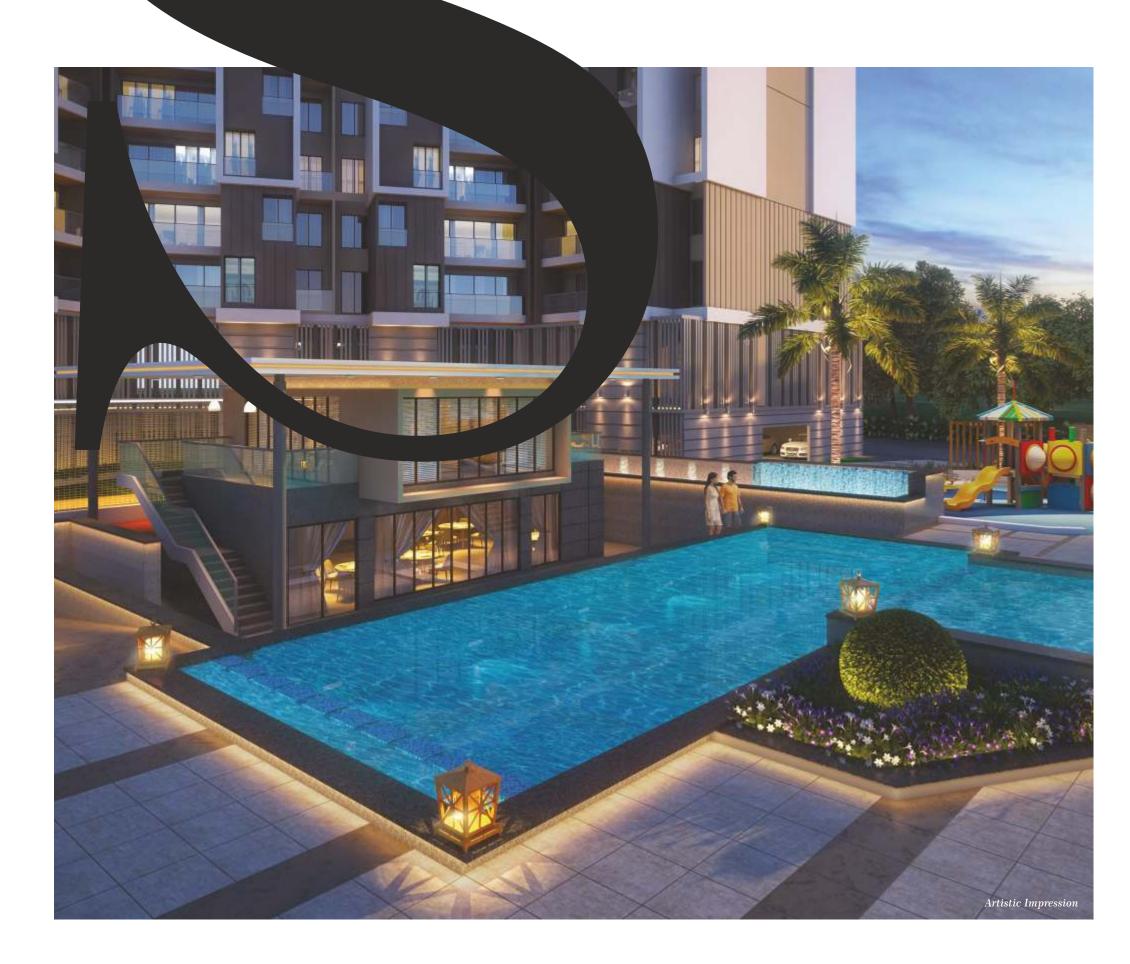

Start Living With Exclusive Comfort

 $\mathbf{C}_{ ext{r\`eche}}$ 

 $\overline{\mathbf{W}}_{\mathrm{orkspace}}$ 

 $B_{ox}\,C_{ricket}\,A_{rena}$ 

 $S_{wimming}\,P_{ool}\,F_{or}\,C_{hildren}$ 

 $S_{wimming}\,P_{ool}\,F_{or}\,A_{dults}$ 

## Infinite Happiness Comes With 2 Clubhouses

Krishna Amarillo will never cease to amaze you for each of its unique feature. To amaze you even more, we're coming up with 2 designer clubhouses. As we all know that fitness and sports activities keep our body fit and healthy, likewise, entertainment is also an exercise for our mind that keeps our soul healthy. And by keeping these two exercises exclusive, you can truly enjoy them and can make most of them. The 2 designer clubhouses at Amarillo represent 2 zones i.e. Sports Zone & Entertainment Zone.

At Sports Zone, you can indulge in various sports activities or you can just pump up your energy with your favourable fitness exercises. In the entertainment zone, you can celebrate every joyous moment of your life with great fervour. Here, you have a AV room and many more such facilities that will ensure that happiness will flow like a pleasant breeze. The design of these clubhouses is so convenient that you can easily access both the clubhouses and zones with utmost ease. It's here that a dual dose of happiness awaits you!