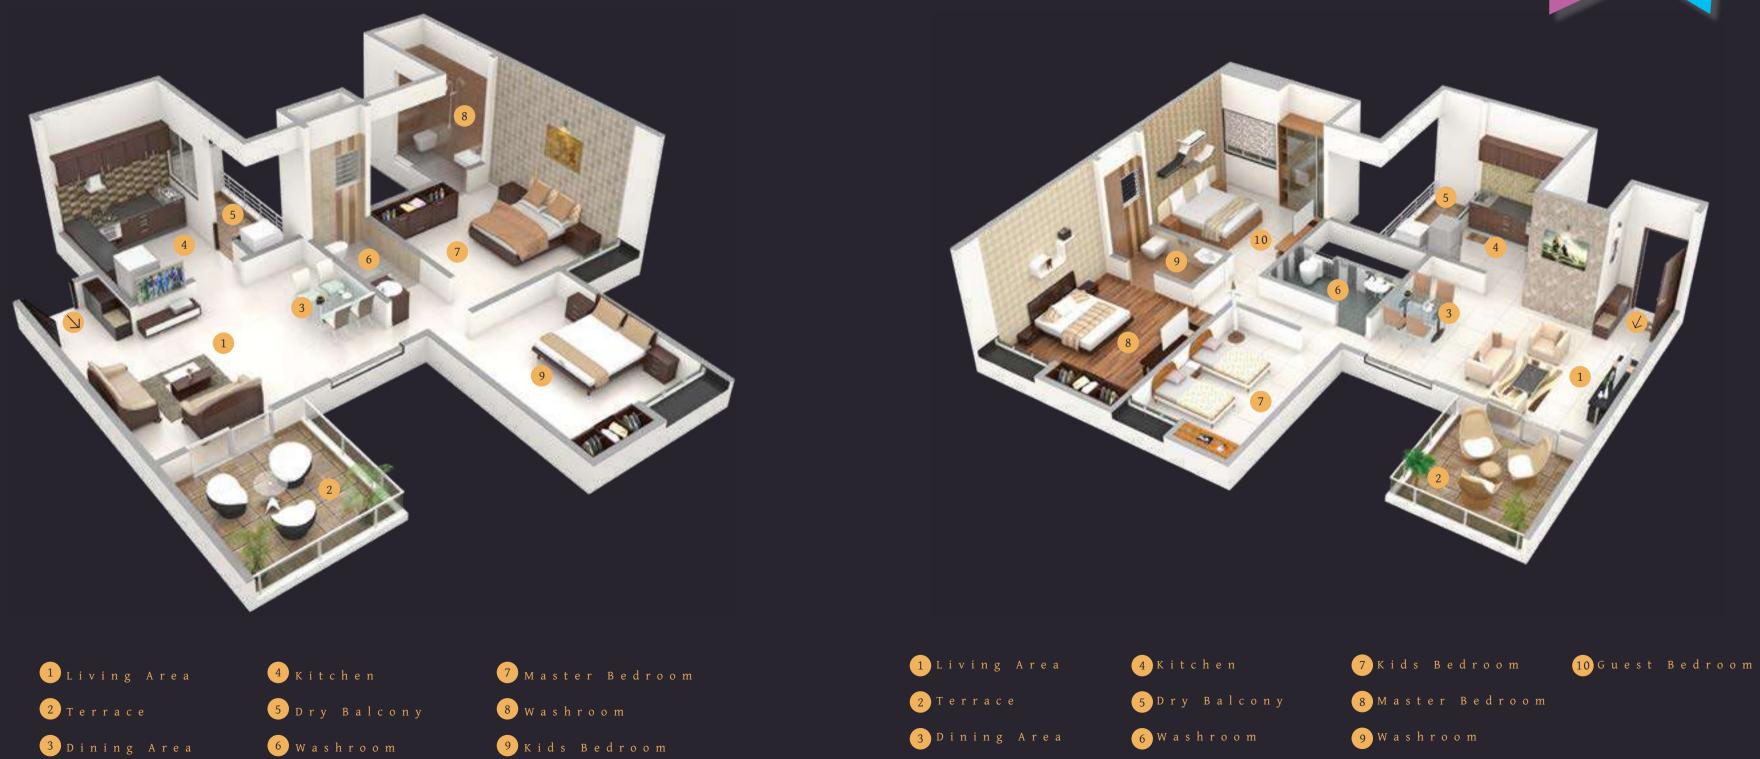

# 2 BHK

- Nearest Hospital 0.5 Km
- Nearest Petrol Pump 1.5 Km
- Airport 4 Km
- Vishrantwadi Circle 6 Km