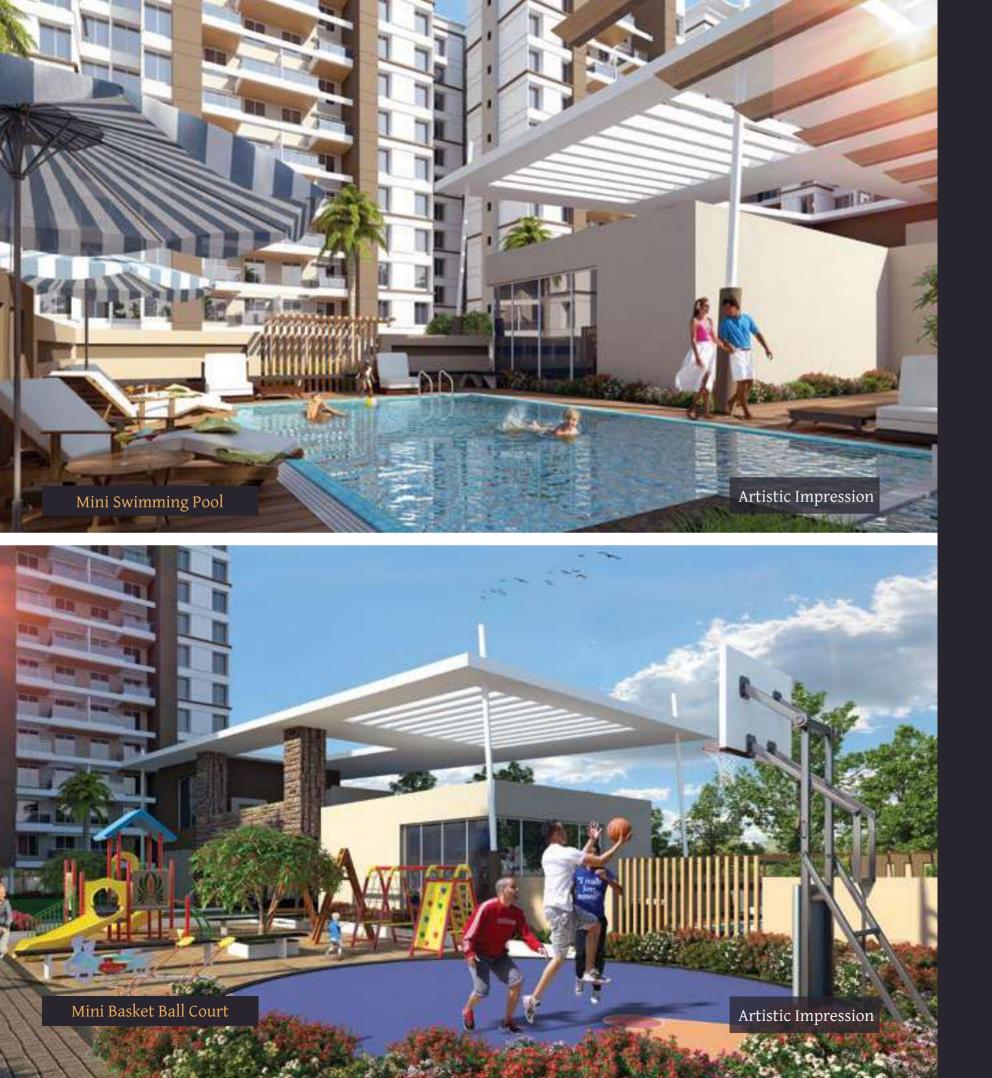

#### Sports & Entertainment

- Kids play area with equipment
- (With rubber flooring)
- Outdoor gym
- Jogging track
- Mini swimming pool

### Common Features

- Barbeque Area

- Mini basketball practice court
- Indoor games area
- Indoor Gym

- Autodoor lifts with power backup
- Power backup for common areas
- Sewage Treatment Plant (STP)
- Solar heated water in washroom
- Entrance gate with a security cabin