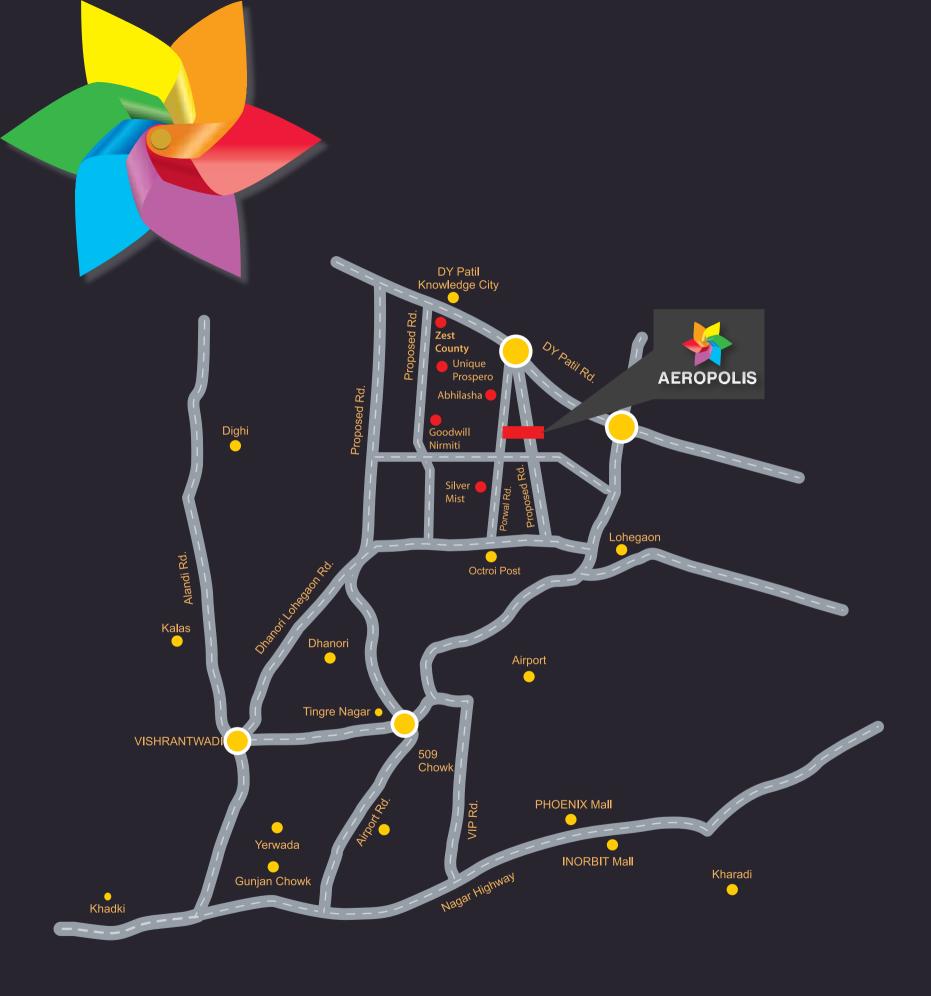

# 2 BHK

- Nearest Hospital 0.5 Km
- Nearest Petrol Pump 1.5 Km
- Airport 4 Km
- Vishrantwadi Circle 6 Km

# KEY DISTANCES

- Viman Nagar 6 Km
- D. Y. Patil Knowledge City 1 Km Panchshil IT Park 7 Km
  - Commerzone IT Park 7 Km EON IT Park 12 Km
  - Phoenix Market City 7 Km Pune Station 12 Km
  - Kalyani Nagar 9 Km

- M.G. Road 13 Km
- Koregaon Park 10 Km

- Shivaji Nagar 13 Km