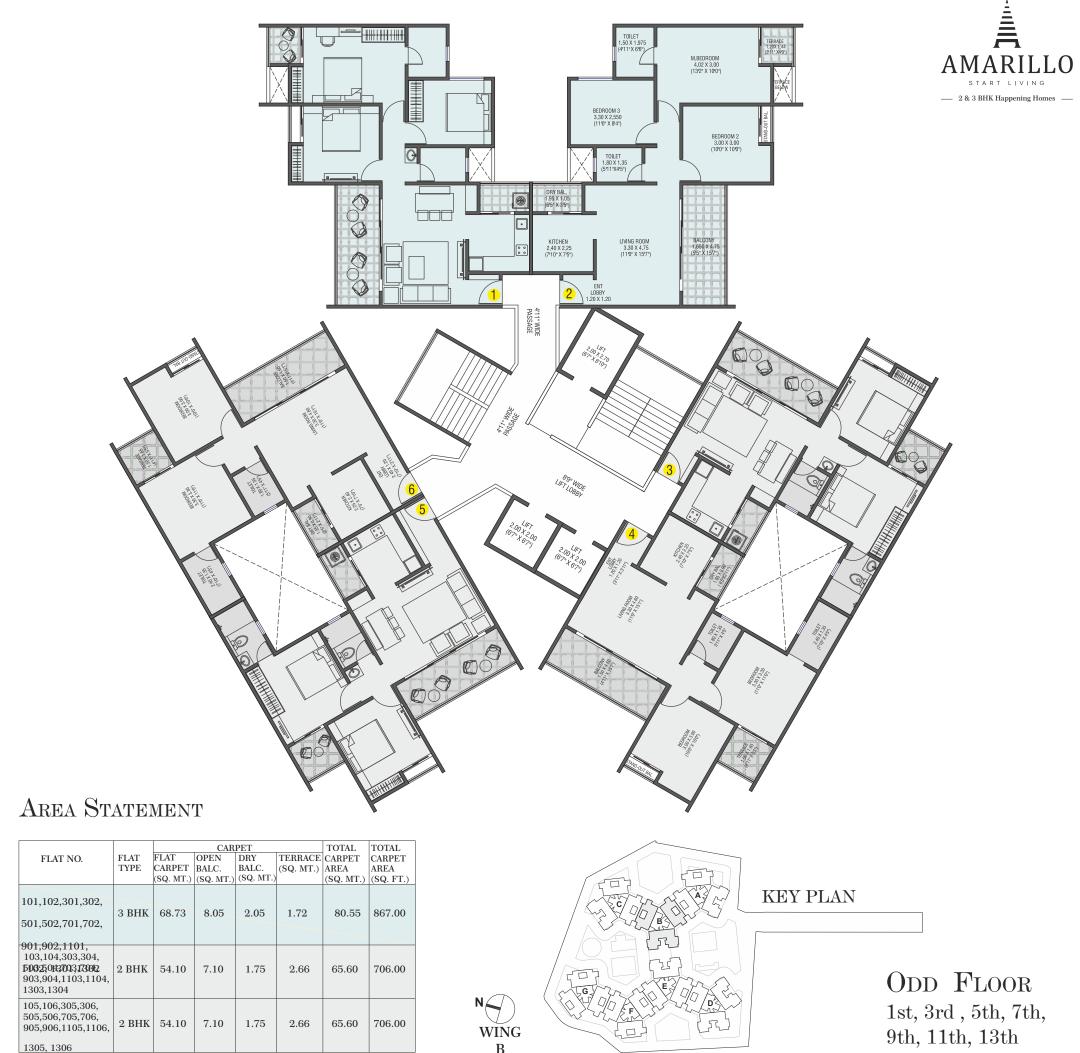

ailable on completion of the first phase of the project or later phases. The common area shall be available for the entire building and will be developed in a phase wise manner over a period of time and will be completed and handed over after all phases are completed and we have no objection for the same. You are requested to contact our Sales Team to understand the current details regarding the project and only after thorough understanding about the same make a decision to book the apartment/s in this project.

 $The\ developer\ reserves\ all\ the\ rights\ to\ use/develop/construct/build/expand\ the\ residential\ or\ commercial\ units/floors\ or\ in\ any\ other\ manner\ from\ the\ EXTRA\ FSI/TDR.$ 



— 2 & 3 BHK Happening Homes —







START LIVING

— 2 & 3 BHK Happening Homes —

















 $8 \mathrm{th} \ \& \ 12 \mathrm{th} \ FLOORS$ (REFUGE)