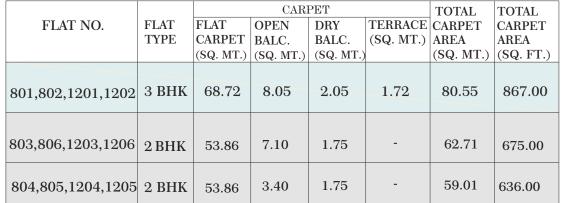

START LIVING

— 2 & 3 BHK Happening Homes —

 $8 \mathrm{th} \ \& \ 12 \mathrm{th} \ FLOORS$ (REFUGE)