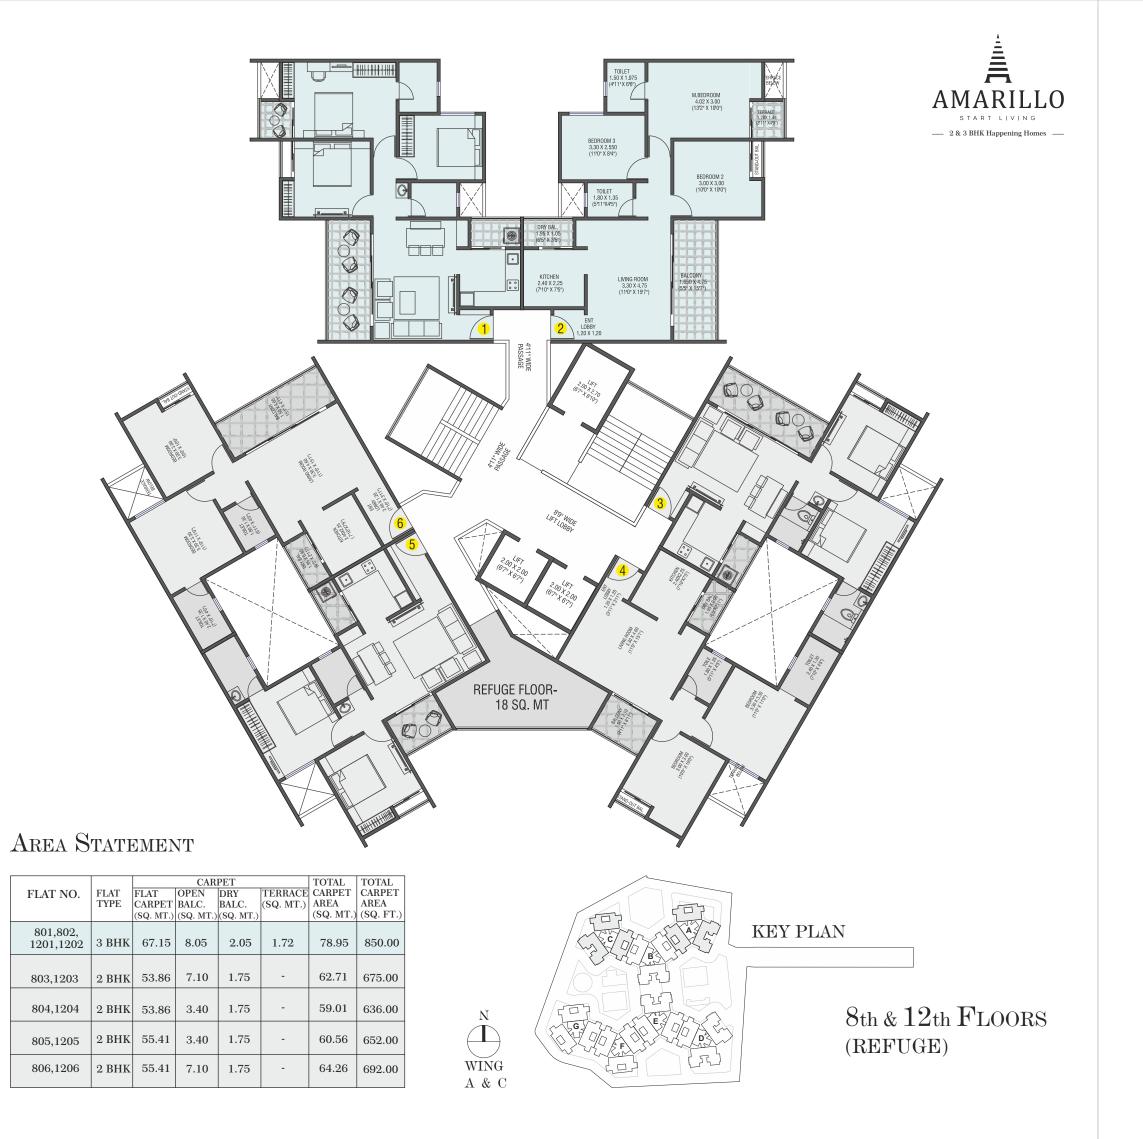

START LIVING

— 2 & 3 BHK Happening Homes —

 $8 \mathrm{th} \ \& \ 12 \mathrm{th} \ FLOORS$ (REFUGE)