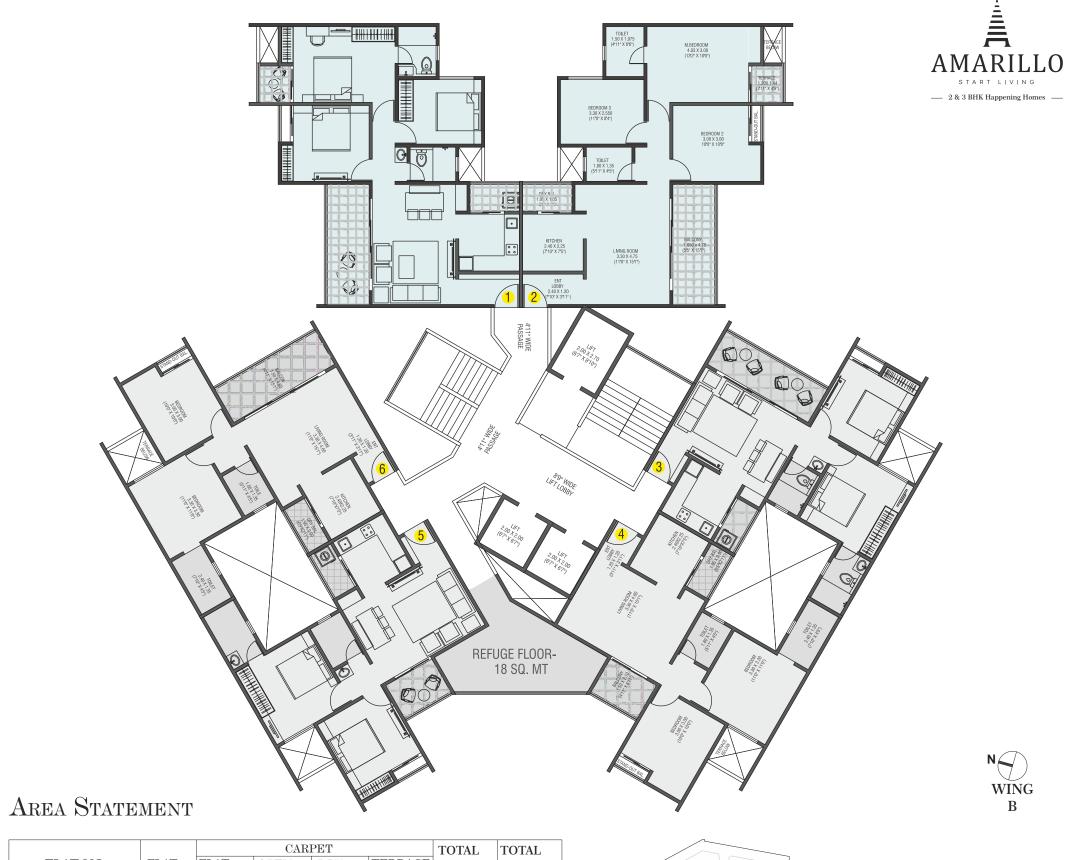

START LIVING

— 2 & 3 BHK Happening Homes —

 $8 \mathrm{th} \ \& \ 12 \mathrm{th} \ FLOORS$ (REFUGE)