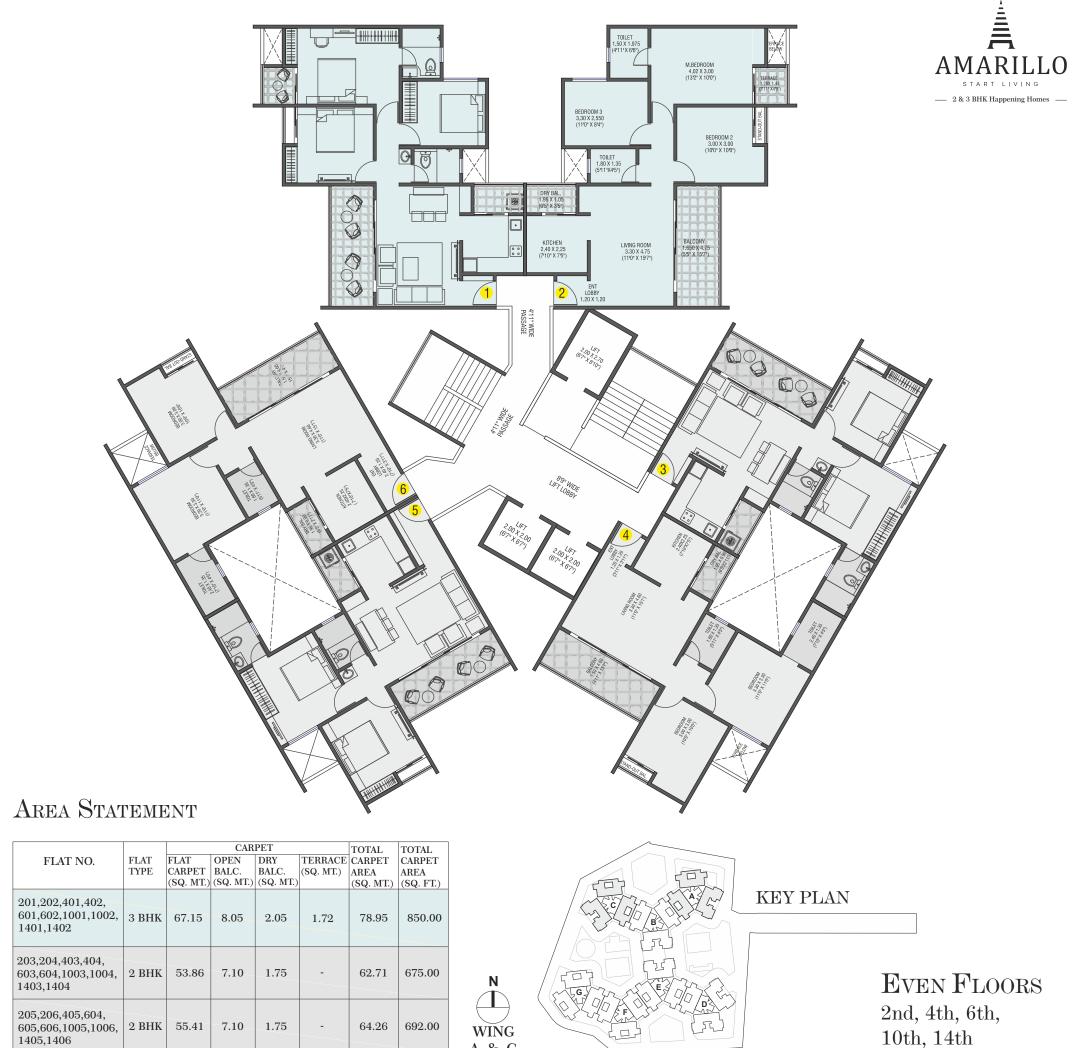

e available on completion of the first phase of the project or later phases. The common area shall be available for the entire building and will be developed in a phase wise manner over a period of time and will be completed and handed over after all phases are completed and we have no objection for the same. You are requested to contact our Sales Team to understand the current details regarding the project and only after thorough understanding about the same make a decision to book the apartment/s in this project.

 $The\ developer\ reserves\ all\ the\ rights\ to\ use/develop/construct/build/expand\ the\ residential\ or\ commercial\ units/floors\ or\ in\ any\ other\ manner\ from\ the\ EXTRA\ FSI/TDR.$ 



— 2 & 3 BHK Happening Homes —







START LIVING

— 2 & 3 BHK Happening Homes —

















 $8 \mathrm{th} \ \& \ 12 \mathrm{th} \ FLOORS$ (REFUGE)