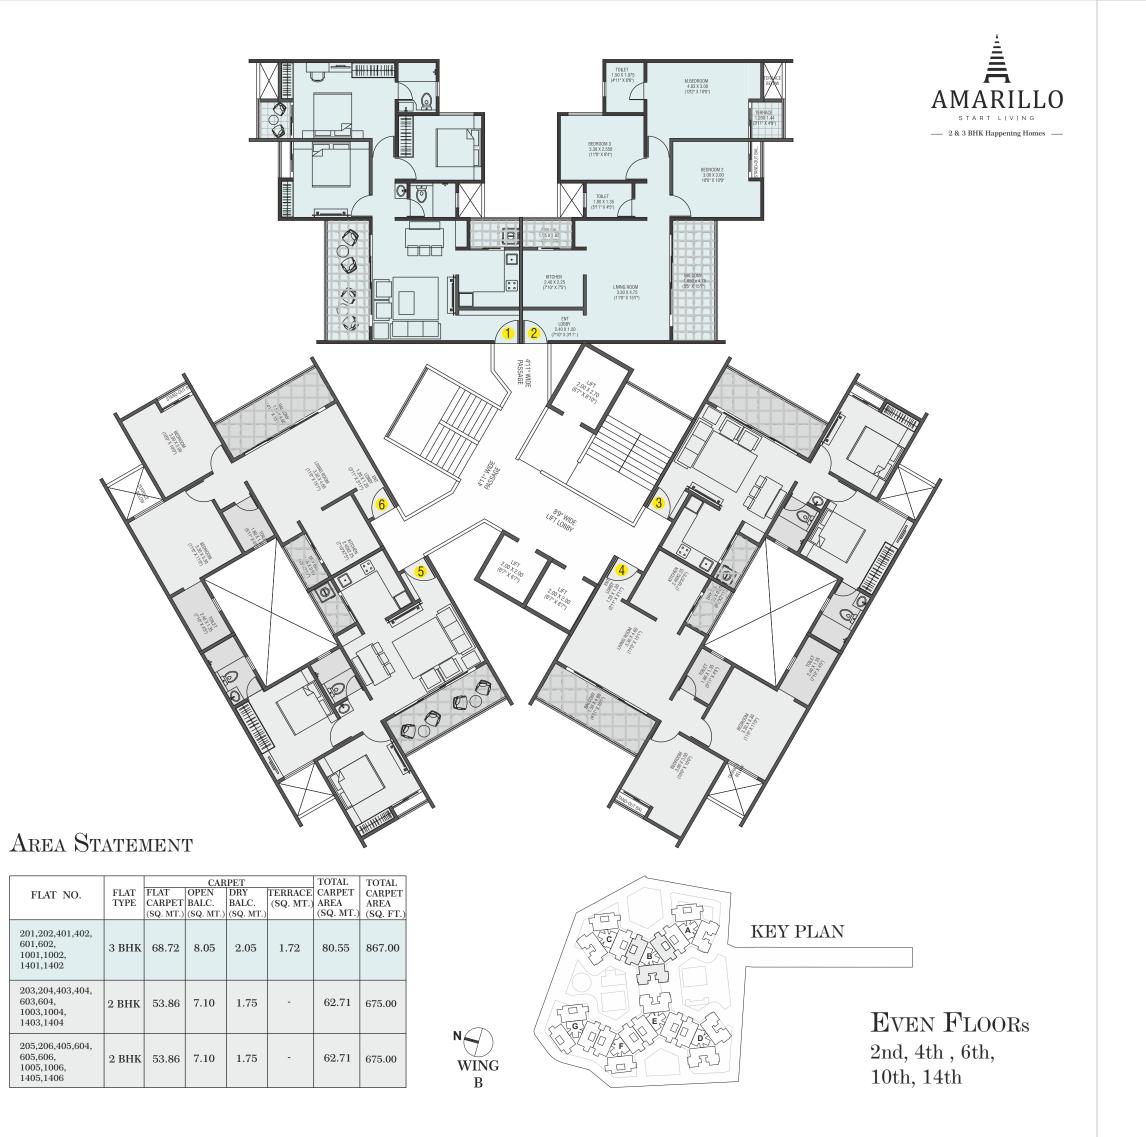

lable on completion of the first phase of the project or later phases. The common area shall be available for the entire building and will be developed in a phase wise manner over a period of time and will be completed and handed over after all phases are completed and we have no objection for the same. You are requested to contact our Sales Team to understand the current details regarding the project and only after thorough understanding about the same make a decision to book the apartment/s in this project.

 $The\ developer\ reserves\ all\ the\ rights\ to\ use/develop/construct/build/expand\ the\ residential\ or\ commercial\ units/floors\ or\ in\ any\ other\ manner\ from\ the\ EXTRA\ FSI/TDR.$ 



— 2 & 3 BHK Happening Homes —







START LIVING

— 2 & 3 BHK Happening Homes —

















 $8 \mathrm{th} \ \& \ 12 \mathrm{th} \ FLOORS$ (REFUGE)