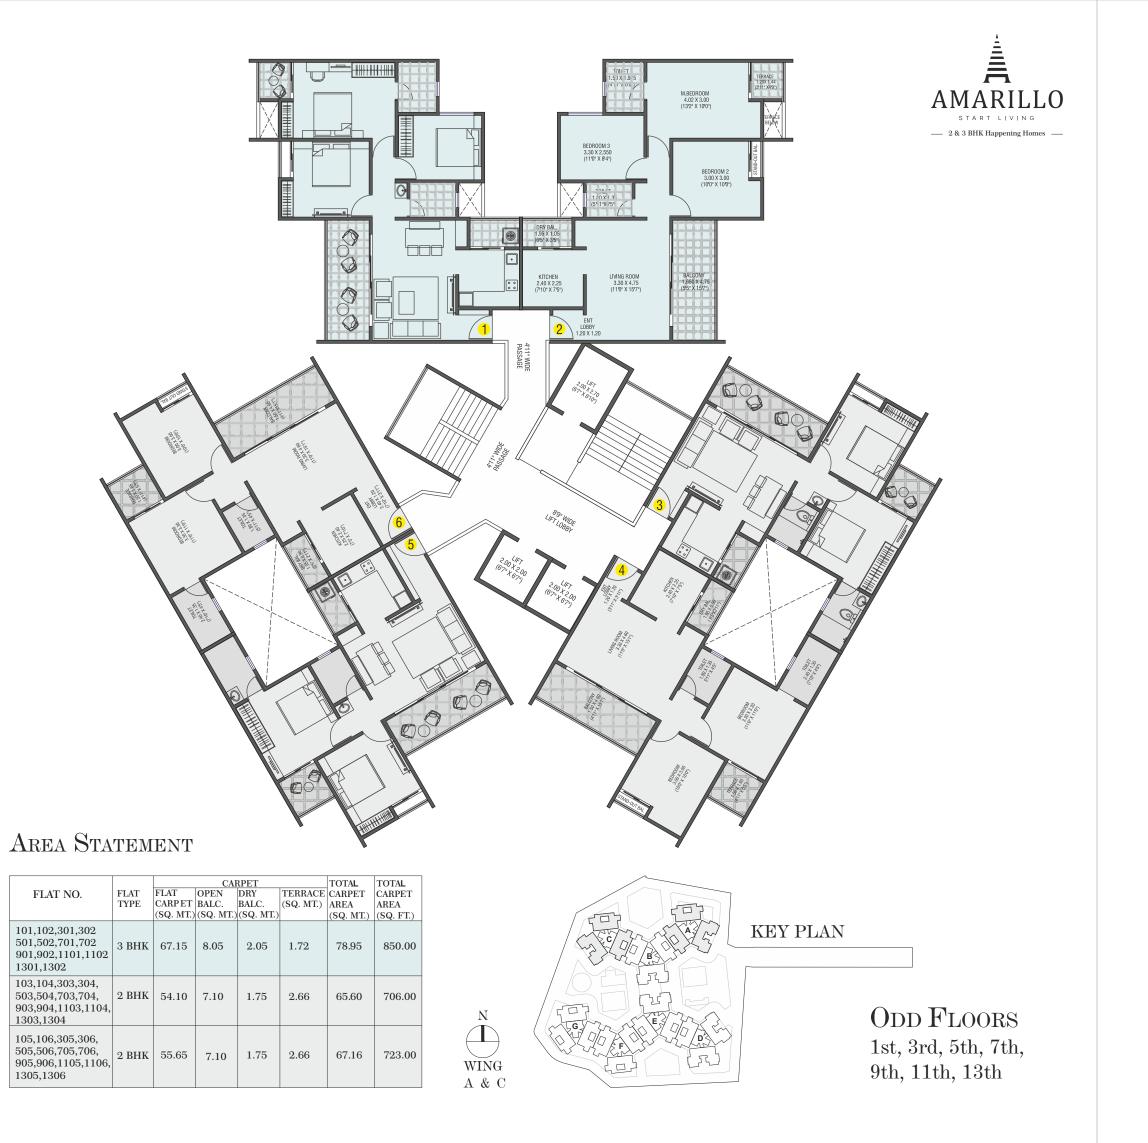

be available on completion of the first phase of the project or later phases. The common area shall be available for the entire building and will be developed in a phase wise manner over a period of time and will be completed and handed over after all phases are completed and we have no objection for the same. You are requested to contact our Sales Team to understand the current details regarding the project and only after thorough understanding about the same make a decision to book the apartment/s in this project.

 $The\ developer\ reserves\ all\ the\ rights\ to\ use/develop/construct/build/expand\ the\ residential\ or\ commercial\ units/floors\ or\ in\ any\ other\ manner\ from\ the\ EXTRA\ FSI/TDR.$ 



— 2 & 3 BHK Happening Homes —







START LIVING

— 2 & 3 BHK Happening Homes —

















 $8 \mathrm{th} \ \& \ 12 \mathrm{th} \ FLOORS$ (REFUGE)